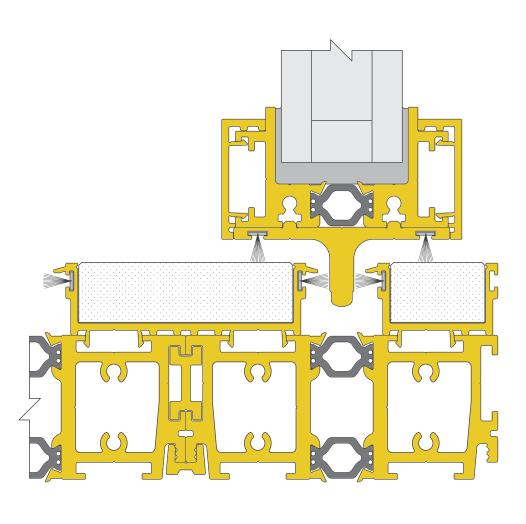

## TECHNICAL DETAILS & SPECIFICATIONS

SILL AT BOTTOM RAIL

#### **DOOR PANELS**

Consistent 1.25" Sightline Structural-Glazed for Large Sizes Flush-Stacking with Equal Daylight In-Line / Pocket / Corner Systems

#### **SILL FEATURES**

Flush-Sill with Single-Track Sub-Sill Drainage System Finish-Matched Aluminum Sill Custom-Infill Material Option

#### HARDWARE SPECS

Flush-Pull with Cane Bolt Roller Bearings Rated to 400lbs/ea. Magnetic Lock Option Motorized Operation Option