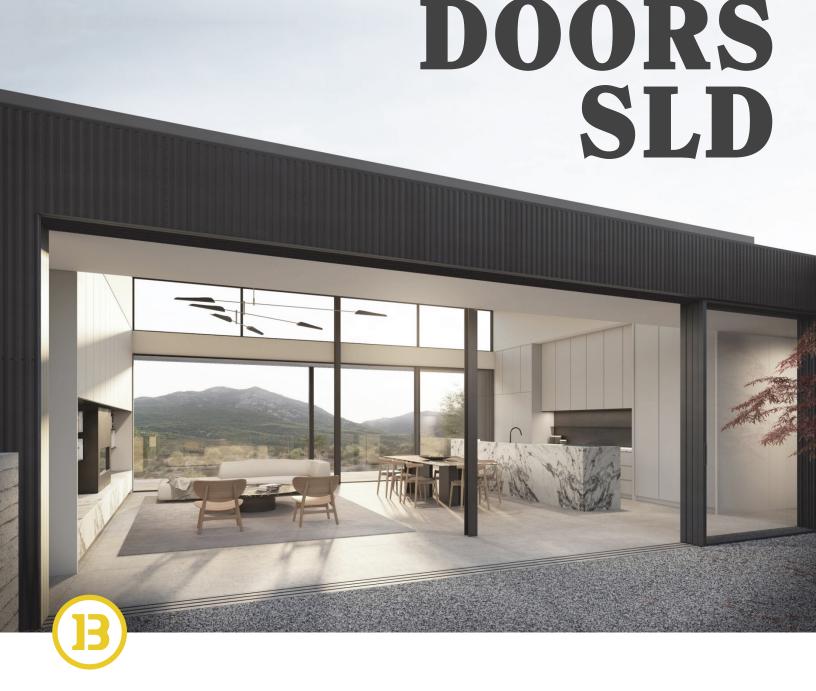

#### SLIM-LINE-DOOR OVERVIEW

The Blomberg Slim-Line-Door (SLD) is a thin profile Structurally-Glazed System engineered for Large-Format Doors. The SLD System features several critical design improvements including: Consistent Door Profiles, Flush-Sills with Aluminum or Custom-Finish Material, Flush-Stacking Door Panels, Integrated Pulls with Locking Hardware and most importantly, the SLD System matches the Blomberg T450/T600 Window Systems for complete installations with equal sight-lines.

#### **FEATURES & APPLICATIONS**

- CONSISTENT 1.25"
   DOOR PROFILE
- THERMAL-STRUT SYSTEM
- IN-LINE / POCKET / CORNER SYSTEMS
- FLUSH-SILL WITH SINGLE-TRACK DETAIL
- MOTORIZED AND HOME AUTOMATION OPTIONS
- MATCHED SIGHTLINES TO T450/T600 SYSTEMS

# DOORS SLD